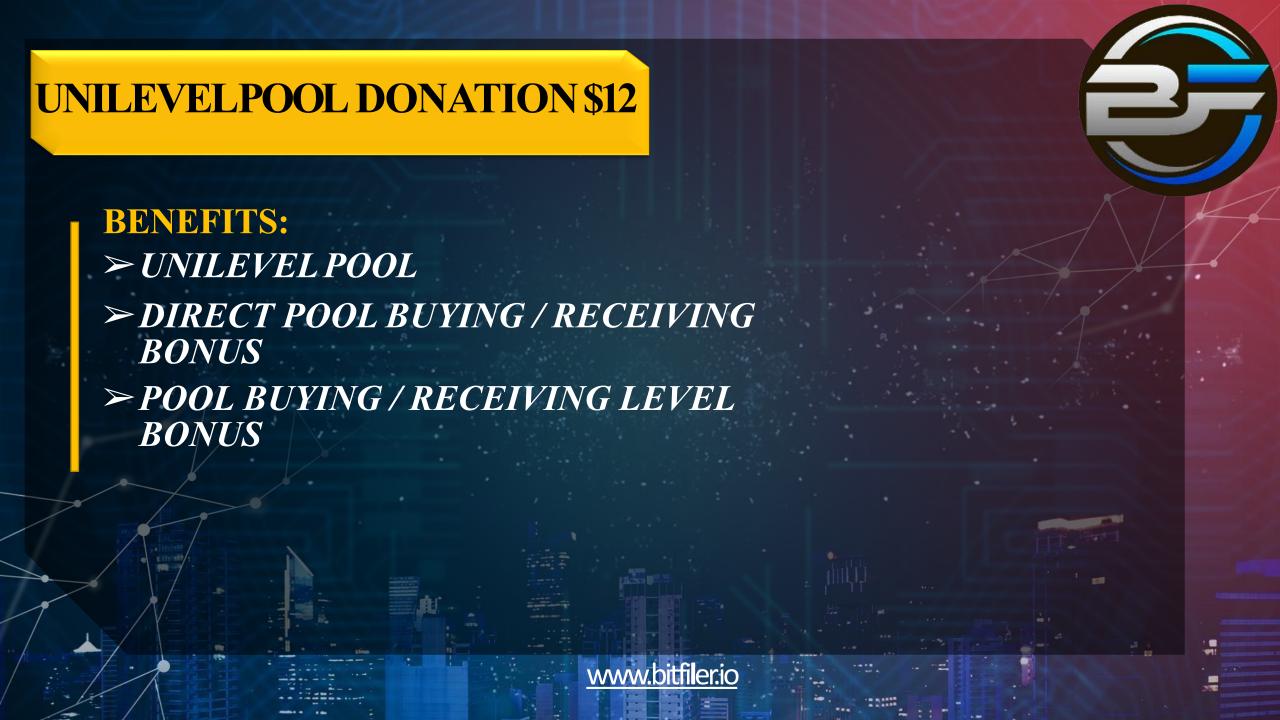

### UNILEVELPOOL\$10

First Yourld Will be placed in Universal Pool and after that 2 members will come under you Globally.

Now you will get \$10 from each

member; that is, (10x2=\$20). Out of those \$20, you can

keep \$10 and the remaining \$10 will be Rebirth in the same pool.

When your Re-birth Id will have 2 Members in your Down-line, then again you will get \$20.

But this time you will get 2 New Re-birth in the samepool.

Same will be applicable for every Re-birth Id. After being active you can buy pool, maximum 5 pool in 24 hours.

In this, system will take \$1 for distribution from Unilevel pool Donation

In this, system will give \$0.50 to the sponsor of the pool buyers and \$0.50 to the sponsor of the pool receivers.

## POOLBUYING/RECEIVING **LEVELBONUS**

In this, system will take \$1 for distribution from Unilevel pool Donation

In this, system will give \$0.50 to the above 10 level \$0.05of sponsor Id of Pool buyer and \$0.50 to the above 10 level of Sponsor Id of the Pool receivers. To achieve this income, you should have 3 directs.