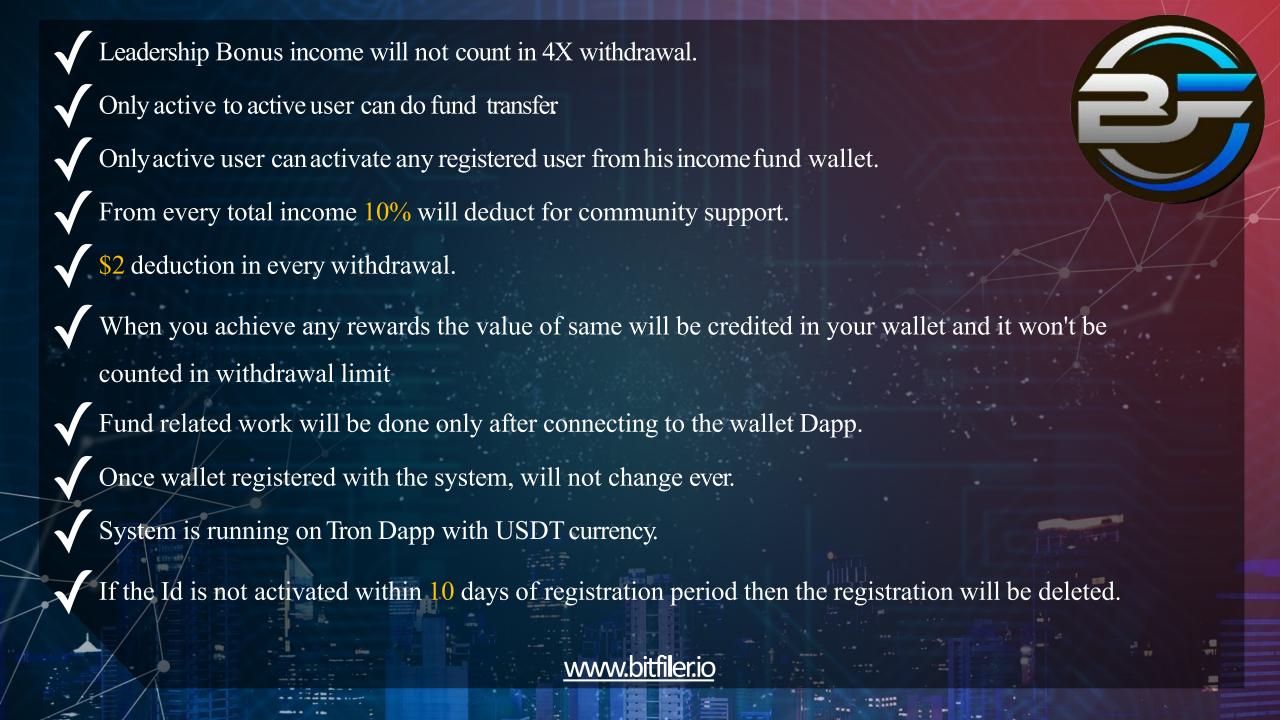

#### **TERMS & CONDITIONS**

- After activation you are eligible for all types of benefits.
- After being active you can buy pool, maximum 5 pool in 24 hours.
- You cannot buy ULP unless you receive your first cycle of previously purchased ULP.
- 3X benefits for every Unilevel pool then it will be burn.
- 4XWithdrawal.AfterthatRe-topup compulsory for next withdrawal.
- 1 pool compulsory for every Re-Topup. This will not count in withdrawal limit.